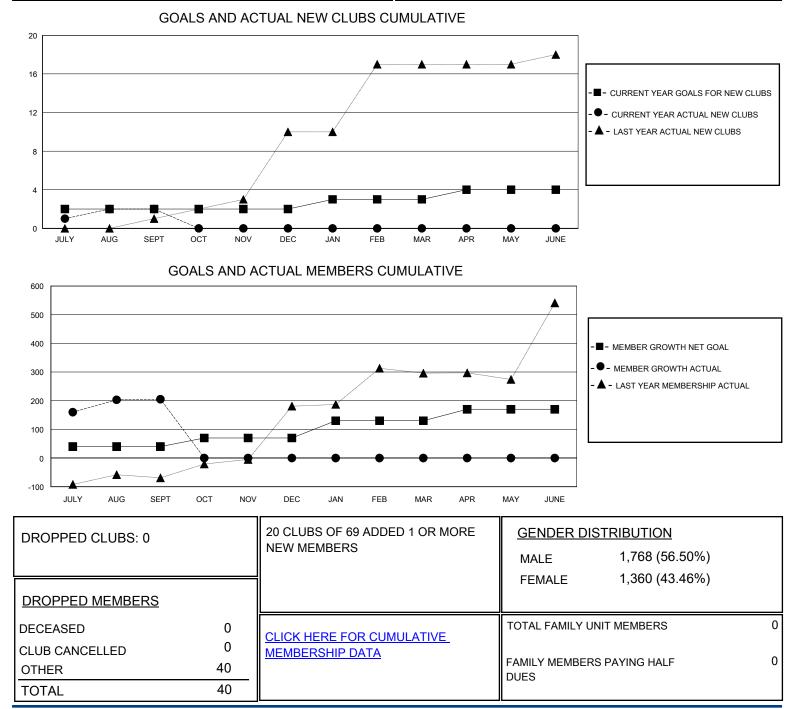

## District 3232B2

Results as of: 9/30/2024

| GMT:                  |               |           |               |                       |                        |                         | GMT CA                                             |
|-----------------------|---------------|-----------|---------------|-----------------------|------------------------|-------------------------|----------------------------------------------------|
| Clubs                 |               |           |               | Members               |                        |                         |                                                    |
| RESULTS FOR 2024-2025 |               |           |               | RESULTS FOR 2024-2025 |                        |                         |                                                    |
| QUARTER               | NEW CLUB GOAL | NEW CLUBS | DROPPED CLUBS | QUARTER               | BER GROWTH NET<br>GOAL | MEMBER GROWTH<br>ACTUAL | DROPPED<br>MEMBERS ACTUAL<br>(including transfers) |
| JULY/AUG/SEPT         | 2             | 2         | 0             | JULY/AUG/SEPT         | 40                     | 329                     | 40                                                 |
| OCT/NOV/DEC           | 0             | 0         | 0             | OCT/NOV/DEC           | 30                     | 0                       | 0                                                  |
| JAN/FEB/MAR           | 1             | 0         | 0             | JAN/FEB/MAR           | 60                     | 0                       | 0                                                  |
| APR/MAY/JUNE          | 1             | 0         | 0             | APR/MAY/JUNE          | 40                     | 0                       | 0                                                  |